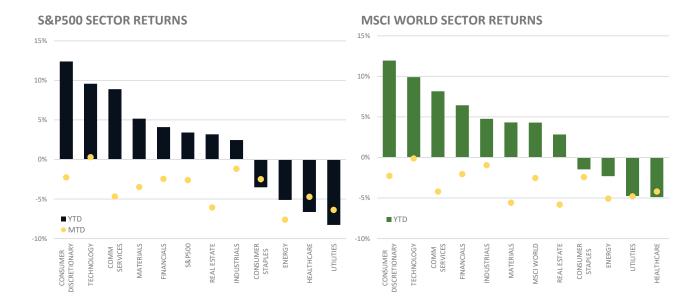

**European** equities continued to advance in February, with sectors such as communication services, financials, industrials, and consumer staples outperforming. Real estate, IT, and healthcare posted negative returns as interest rates moved higher. The outlook for the eurozone continued to improve from previous months, as the Flash Markit Composite Purchasing Managers' Index for February reached 52.3, up from 50.3 in January, indicating the strongest expansion of business activity since last May. The European Central Bank (ECB) also followed the Fed in raising interest rates by a further 50 bps, taking the main refinancing rate to 3.0%. Despite the central bank's efforts to tame inflation, preliminary data for February indicated that inflation in France and Spain edged higher.