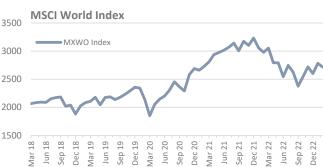

# **EQUITIES**

| Equities | Feb     | YTD   | 1Y      | 3Y Ann | 5Y Ann | 3Y SD  | 3Y                                     |
|----------|---------|-------|---------|--------|--------|--------|----------------------------------------|
| WORLD    | -2.53%  | 4.30% | -8.84%  | 8.23%  | 5.60%  | 12.62% |                                        |
| EM       | -6.54%  | 0.80% | -17.70% | -1.40% | -3.81% | 14.34% | ~~~                                    |
| ASIA PAC | -5.94%  | 1.44% | -13.35% | 0.51%  | -1.77% | 12.67% | ~~~~                                   |
| US       | -2.61%  | 3.40% | -9.23%  | 10.35% | 8.50%  | 13.42% |                                        |
| EUROPE   | 1.64%   | 8.47% | 2.02%   | 7.11%  | 4.34%  | 10.77% | ~~~~~~~~~~~~~~~~~~~~~~~~~~~~~~~~~~~~~~ |
| CHINA    | -10.24% | 0.76% | -17.55% | -7.61% | -6.59% | 21.14% | ~~~                                    |
| SWISS    | -1.45%  | 3.84% | -8.47%  | 3.17%  | 4.53%  | 8.18%  |                                        |