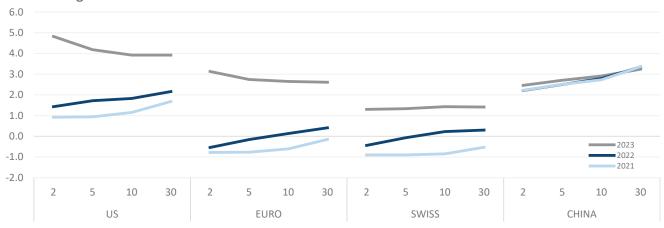

### **Sovereign Key Rates**

|           | Feb    | Δ1Μ    | Δ6Μ    | Δ1Υ     |           | Feb    | Δ1Μ    | Δ6Μ    | Δ1Υ    |
|-----------|--------|--------|--------|---------|-----------|--------|--------|--------|--------|
| US 2Y     | 4.8200 | 0.6200 | 0.7100 | 2.0600  | EU 2Y     | 3.1300 | 0.4900 | 1.4600 | 1.7200 |
| US 5Y     | 4.1800 | 0.5600 | 0.2700 | 1.6300  | EU 5Y     | 2.7400 | 0.4300 | 0.9300 | 1.5400 |
| US 10Y    | 3.9200 | 0.4100 | 0.3200 | 1.3600  | EU 10Y    | 2.6500 | 0.3700 | 0.7400 | 1.4100 |
| US 30Y    | 3.9200 | 0.2900 | 0.3400 | 1.1300  | EU 30Y    | 2.6100 | 0.3900 | 0.6000 | 1.2100 |
|           |        |        |        |         |           |        |        |        |        |
| CHINA 2Y  | 2.4600 | 0.0600 | 0.3500 | -0.1600 | SWISS 2Y  | 1.3000 | 0.2300 | 0.5000 | 1.0100 |
| CHINA 5Y  | 2.7100 | 0.0200 | 0.2900 | -0.1000 | SWISS 5Y  | 1.3300 | 0.2400 | 0.4300 | 0.7300 |
| CHINA 10Y | 2.9100 | 0.0100 | 0.2600 | -0.1500 | SWISS 10Y | 1.4300 | 0.1800 | 0.4600 | 0.5600 |
| CHINA 30Y | 3.3000 | 0.0600 | 0.1300 | -0.2400 | SWISS 30Y | 1.4100 | 0.1700 | 0.3800 | 0.5600 |

### **3Y Sovereign Yield Curve**