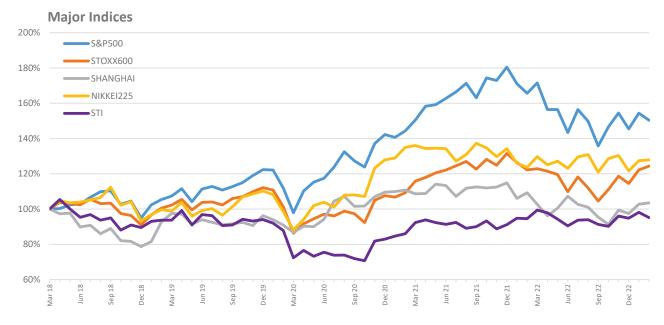

# **EQUITIES**

| Equities | Feb     | YTD   | 1Y      | 3Y Ann | 5Y Ann | 3Y SD  | 3Y                                     |
|----------|---------|-------|---------|--------|--------|--------|----------------------------------------|
| WORLD    | -2.53%  | 4.30% | -8.84%  | 8.23%  | 5.60%  | 12.62% |                                        |
| EM       | -6.54%  | 0.80% | -17.70% | -1.40% | -3.81% | 14.34% | ~~~                                    |
| ASIA PAC | -5.94%  | 1.44% | -13.35% | 0.51%  | -1.77% | 12.67% | ~~~~                                   |
| US       | -2.61%  | 3.40% | -9.23%  | 10.35% | 8.50%  | 13.42% |                                        |
| EUROPE   | 1.64%   | 8.47% | 2.02%   | 7.11%  | 4.34%  | 10.77% | ~~~~~~~~~~~~~~~~~~~~~~~~~~~~~~~~~~~~~~ |
| CHINA    | -10.24% | 0.76% | -17.55% | -7.61% | -6.59% | 21.14% | ~~~                                    |
| SWISS    | -1.45%  | 3.84% | -8.47%  | 3.17%  | 4.53%  | 8.18%  |                                        |