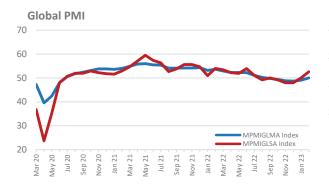

## **ECONOMY**

Economy

|            | %1M  | %6M   | %1Y    | 3Y      |            | %1M   | %6M    | %1Y    | 3Y         |
|------------|------|-------|--------|---------|------------|-------|--------|--------|------------|
| World MPMI | 1.8% | -0.6% | -6.9%  | ~       | EM MPMI    | 3.5%  | 2.9%   | 1.5%   | ~~~        |
| World SPMI | 5.2% | 6.9%  | -2.6%  | <b></b> | EM SPMI    | 2.6%  | -0.7%  | 5.6%   | <b>√</b>   |
| US CPI*    | 0.4% | 2.2%  | 6.0%   |         | EU CPI*    | 0.9%  | 3.7%   | 10.0%  |            |
| US PPI*    | 0.3% | 1.7%  | 5.4%   |         | EU PPI*    | -2.8% | -5.8%  | 12.0%  |            |
| US UNEMP*  | 0.0% | -8.1% | -10.5% | ~       | EU UNEMP*  | 0.0%  | 0.0%   | -1.6%  | ~          |
| US MPMI    | 0.6% | -9.8% | -18.3% | ~       | EU MPMI    | -0.6% | -1.6%  | -16.6% | ~~~        |
|            |      |       |        |         | EU SPMI    | 3.7%  | 5.8%   | -5.0%  | <b>~~~</b> |
| CHINA MPMI | 4.9% | 4.2%  | 2.4%   | ~~~~    | SWISS MPMI | -0.8% | -13.8% | -22.0% |            |
| CHINA SPMI | 4.0% | 0.0%  | 9.6%   | my      | SWISS SPMI | -2.5% | -2.3%  | -14.0% |            |
|            |      |       |        |         |            |       |        |        |            |