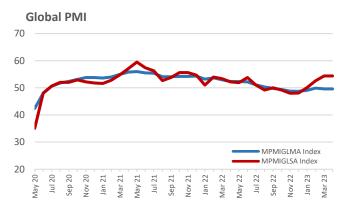

## **OVERVIEW**

Global equity markets advanced in April as fears of US banking turmoil subsided. Additionally, better-than-expected economic data from the rest of the world provided support for the broader economy. The MSCI All World Index returned 1.4%, marking a back-to-back gain in April 2023 and a year-to-date return of 8.8%. However, emerging markets underperformed due to concerns over China's recovery, which weighed on the overall outlook. In the global bond market, there was also an advancement as weaker-than-expected inflation data boosted hopes that the rate-hiking cycle is over. The yield on the 2-year US Treasury ended higher at 4.11%, while the yield on the 10-year US Treasury fell slightly to 3.42%.

## **EQUITIES**

| Equities | Apr    | YTD    | 1Y     | 3Y Ann | 5Y Ann | 3Y SD  | 3Y    |
|----------|--------|--------|--------|--------|--------|--------|-------|
| WORLD    | 1.59%  | 8.96%  | 1.44%  | 11.37% | 6.26%  | 10.43% |       |
| EM       | -1.34% | 2.16%  | -9.21% | 1.84%  | -2.71% | 13.65% | ~~~   |
| ASIA PAC | -1.10% | 2.94%  | -5.02% | 2.71%  | -1.42% | 11.87% | ~~~~  |
| US       | 1.46%  | 8.59%  | 0.91%  | 12.70% | 9.04%  | 11.03% | ~~~~~ |
| EUROPE   | 1.97%  | 10.08% | 4.23%  | 11.34% | 3.95%  | 9.59%  | ~~~~~ |
| CHINA    | -5.20% | -0.19% | -7.78% | -7.52% | -7.01% | 21.93% |       |
| SWISS    | 2.66%  | 7.25%  | -6.49% | 5.06%  | 5.74%  | 7.43%  | ~~~~  |