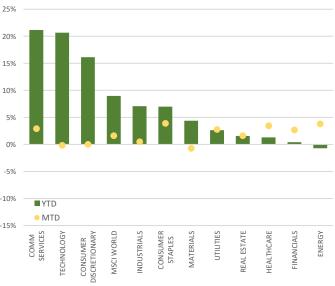

## **EQUITIES**

| Equities | Apr    | YTD    | 1Y     | 3Y Ann | 5Y Ann | 3Y SD  | 3Y    |
|----------|--------|--------|--------|--------|--------|--------|-------|
| WORLD    | 1.59%  | 8.96%  | 1.44%  | 11.37% | 6.26%  | 10.43% |       |
| EM       | -1.34% | 2.16%  | -9.21% | 1.84%  | -2.71% | 13.65% | ~~~   |
| ASIA PAC | -1.10% | 2.94%  | -5.02% | 2.71%  | -1.42% | 11.87% | ~~~~  |
| US       | 1.46%  | 8.59%  | 0.91%  | 12.70% | 9.04%  | 11.03% | ~~~~~ |
| EUROPE   | 1.97%  | 10.08% | 4.23%  | 11.34% | 3.95%  | 9.59%  | ~~~~~ |
| CHINA    | -5.20% | -0.19% | -7.78% | -7.52% | -7.01% | 21.93% |       |
| SWISS    | 2.66%  | 7.25%  | -6.49% | 5.06%  | 5.74%  | 7.43%  | ~~~~  |

#### **MSCI WORLD SECTOR RETURNS**