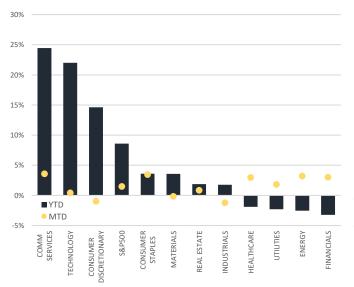

## **EQUITIES**

| Equities | Apr    | YTD    | 1Y     | 3Y Ann | 5Y Ann | 3Y SD  | 3Y    |
|----------|--------|--------|--------|--------|--------|--------|-------|
| WORLD    | 1.59%  | 8.96%  | 1.44%  | 11.37% | 6.26%  | 10.43% |       |
| EM       | -1.34% | 2.16%  | -9.21% | 1.84%  | -2.71% | 13.65% | ~~~   |
| ASIA PAC | -1.10% | 2.94%  | -5.02% | 2.71%  | -1.42% | 11.87% | ~~~~  |
| US       | 1.46%  | 8.59%  | 0.91%  | 12.70% | 9.04%  | 11.03% | ~~~~~ |
| EUROPE   | 1.97%  | 10.08% | 4.23%  | 11.34% | 3.95%  | 9.59%  | ~~~~~ |
| CHINA    | -5.20% | -0.19% | -7.78% | -7.52% | -7.01% | 21.93% |       |
| SWISS    | 2.66%  | 7.25%  | -6.49% | 5.06%  | 5.74%  | 7.43%  | ~~~~  |

#### **S&P500 SECTOR RETURNS**