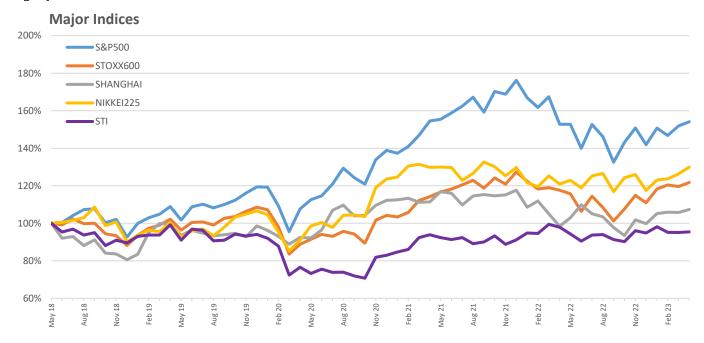

#### Economy

| -          | %1M   | %6M   | %1Y    | 3Y  |            | %1M   | %6M    | %1Y    | 3Y   |
|------------|-------|-------|--------|-----|------------|-------|--------|--------|------|
| World MPMI | 0.0%  | 0.4%  | -5.2%  |     | EM MPMI    | -0.3% | 1.5%   | 5.0%   | ~~~  |
| World SPMI | 1.8%  | 12.6% | 6.1%   | ~~~ | EM SPMI    | 1.0%  | 14.8%  | 30.9%  | ~~~  |
|            |       |       |        |     |            |       |        |        |      |
| US CPI     | 0.4%  | 1.7%  | 5.0%   |     | EU CPI     | 0.6%  | 2.5%   | 8.1%   |      |
| US PPI     | 0.2%  | 0.3%  | 2.4%   |     | EU PPI*    | -1.6% | -5.5%  | 3.9%   |      |
| US UNEMP   | -2.9% | -8.1% | -5.6%  |     | EU UNEMP*  | 0.0%  | -1.6%  | -1.6%  | ~    |
| US MPMI    | 1.7%  | -5.8% | -15.7% |     | EU MPMI    | -3.2% | -0.7%  | -17.2% | ~~~  |
|            |       |       |        |     | EU SPMI    | 2.2%  | 15.6%  | -2.6%  | ~~~  |
|            |       |       |        |     |            |       |        |        |      |
| CHINA MPMI | -1.0% | 0.6%  | 7.6%   | m   | SWISS MPMI | -3.6% | -18.2% | -26.5% | /    |
| CHINA SPMI | -2.4% | 16.5% | 55.8%  | m   | SWISS SPMI | -3.7% | -3.0%  | -7.1%  | ~~~~ |