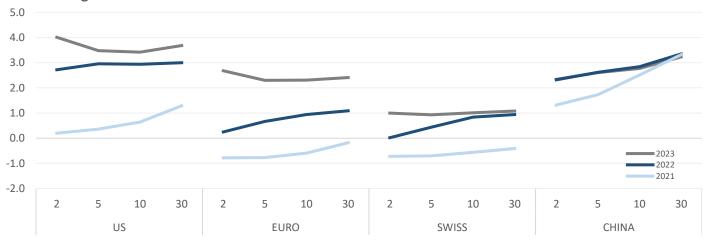

## **KEY RATES**

#### **Sovereign Key Rates**

|           | Apr    | Δ1Μ     | Δ6Μ     | Δ1Υ     |   |           | Apr    | Δ1Μ     | Δ6Μ    | Δ1Υ    |
|-----------|--------|---------|---------|---------|---|-----------|--------|---------|--------|--------|
| US 2Y     | 4.0100 | -0.0200 | -0.4600 | 1.7700  |   | EU 2Y     | 2.6800 | 0.0100  | 0.7400 | 1.6800 |
| US 5Y     | 3.4800 | -0.1000 | -0.6500 | 1.2700  |   | EU 5Y     | 2.3000 | -0.0100 | 0.3100 | 1.3300 |
| US 10Y    | 3.4200 | -0.0500 | -0.5800 | 1.1100  |   | EU 10Y    | 2.3100 | 0.0200  | 0.1500 | 1.2000 |
| US 30Y    | 3.6800 | 0.0300  | -0.5200 | 1.1700  | _ | EU 30Y    | 2.4100 | 0.0500  | 0.2300 | 1.0400 |
|           |        |         |         |         | _ |           |        |         |        |        |
| CHINA 2Y  | 2.3400 | -0.0300 | 0.3300  | -0.2800 |   | SWISS 2Y  | 1.0000 | -0.1700 | 0.6800 | 0.4700 |
| CHINA 5Y  | 2.6100 | -0.0600 | 0.2400  | -0.1900 | _ | SWISS 5Y  | 0.9300 | -0.2300 | 0.3500 | 0.3700 |
| CHINA 10Y | 2.7700 | -0.0800 | 0.2100  | -0.2000 | _ | SWISS 10Y | 1.0100 | -0.1900 | 0.0800 | 0.2800 |
| CHINA 30Y | 3.1500 | -0.0800 | 0.1300  | -0.2500 | • | SWISS 30Y | 1.0800 | -0.0500 | 0.1700 | 0.0200 |

#### **3Y Sovereign Yield Curve**