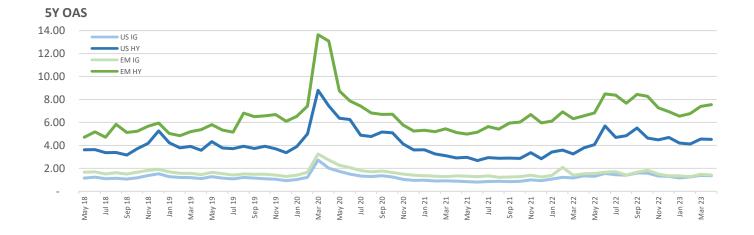

## **FIXED INCOME**

US HY OAS

4.52

-0.03

-0.12

0.73

| Fixed Income | Apr    | YTD   | <b>1Y</b> | 3Y Ann | 5Y Ann | 3Y SD | 3Y CURVE |
|--------------|--------|-------|-----------|--------|--------|-------|----------|
| WORLD AGG    | 0.44%  | 3.46% | -2.31%    | -3.91% | -0.78% | 8.44% | ~~~      |
| US AGG       | 0.61%  | 3.59% | -0.43%    | -3.15% | 1.03%  | 5.90% |          |
| EUROPE AGG   | -0.02% | 2.21% | -8.71%    | -5.86% | -2.05% | 8.17% |          |
| CHINA AGG    | -0.20% | 1.83% | -1.41%    | 3.56%  | 3.11%  | 4.97% | ~~~      |
| EM AGG       | 0.39%  | 2.55% | 0.06%     | -0.66% | 0.74%  | 7.84% | ~~~      |
| SWISS AGG    | 0.84%  | 2.41% | -2.31%    | -3.76% | -1.69% | 5.60% |          |

| OAS          |      |       |       |      |       |             |      |       |       |       |       |
|--------------|------|-------|-------|------|-------|-------------|------|-------|-------|-------|-------|
|              | Apr  | Δ1Μ   | Δ6Μ   | Δ1Υ  | Δ3Υ   |             | Apr  | Δ1Μ   | Δ6Μ   | Δ1Υ   | Δ3Υ   |
| WORLD IG OAS | 1.49 | -0.04 | -0.33 | 0.07 | -0.56 | EM IG OAS   | 1.41 | -0.07 | -0.42 | -0.11 | -1.32 |
| WORLD HY OAS | 5.51 | 0.04  | -0.43 | 0.76 | -3.51 | EM HY OAS   | 7.55 | 0.16  | -0.72 | 0.97  | -5.54 |
|              |      |       |       |      |       |             |      |       |       |       |       |
| US IG OAS    | 1.36 | -0.02 | -0.22 | 0.01 | -0.66 | EURO IG OAS | 1.63 | -0.09 | -0.58 | 0.11  | -0.26 |

EURO HY OAS

5.04

0.07

-1.01

0.54

-1.55

-2.92